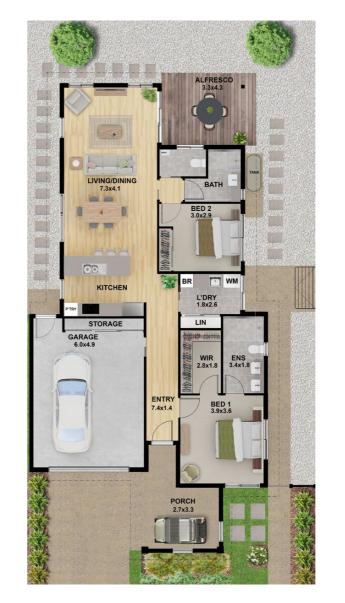

ions are intended as a visual aid and are indicative only. Plans are subject to change and minor variations, including lot to lot landscape variations.



RELAXATION LOUNGES



DINING AREA



CLUB BARS



BILLIARDS





THEATRE



CRAFT ROOM



HAIRDRESSING SALON



INDOOR LAP POOL



HYDROTHERAPY POOL



EXERCISE FACILITIES



**BOWLING GREEN** 



PRIVATE 9 HOLE GOLF COURSE



WALKING TRACKS



PICKLE BALL COURT





CROQUET GREEN



BBQ AREA



HOBBY WORKSHOP



COMMUNITY VEGETABLE





CARAVAN STORAGE



PET FRIENDLY POLICY



24HR EMERGENCY
CALL SYSTEM



ON-SITE - LIVE IN











Not to scale. Floor plans and illustrations are intended as a visual aid and are indicative only. Plans are subject to change and minor variations, including lot to lot landscape variations.

## Links







Not to scale. Floor plans and illustrations are intended as a visual aid and are indicative only. Plans are subject to change and minor variations, including lot to lot landscape variations.

## Jasmine

## Kingston







#### **AREAS**

Living 131.1m<sup>2</sup>

Porch 11.9m<sup>2</sup>

Alfresco 17.6m<sup>2</sup>

Garage 34.1m<sup>2</sup>

Total 194.7m<sup>2</sup>

Typical Lot Size 13m x 27m

Not to scale. Floor plans and illustrations are intended as a visual aid and are indicative only. Plans are subject to change and minor variations, including lot to lot landscape variations.





 AREAS

 Living
 141.5 m²

 Porch
 11.8 m²

 Alfresco
 17.3 m²

 Garage
 43.2 m²

 Total
 213.8 m²

🗀 2 🗀 2 🖨 2

Typical Lot Size 13m x 27m

Not to scale. Floor plans and illustrations are intended as