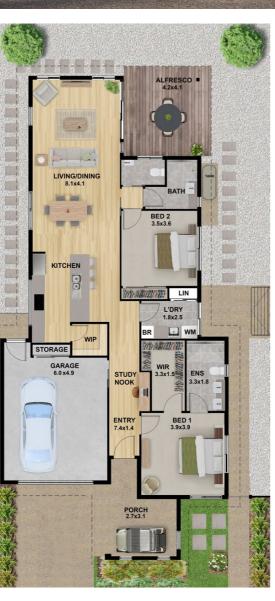

## Jasmine

#### **AREAS**

Living 131.1m<sup>2</sup>

Porch 11.9m<sup>2</sup>

Alfresco 17.6m<sup>2</sup>

Garage 34.1m<sup>2</sup>

Total 194.7m<sup>2</sup>

Typical Lot Size 13m x 27m

Not to scale. Floor plans and illustrations are intended as a visual aid and are indicative only. Plans are subject to change and minor variations, including lot to lot landscape variations.