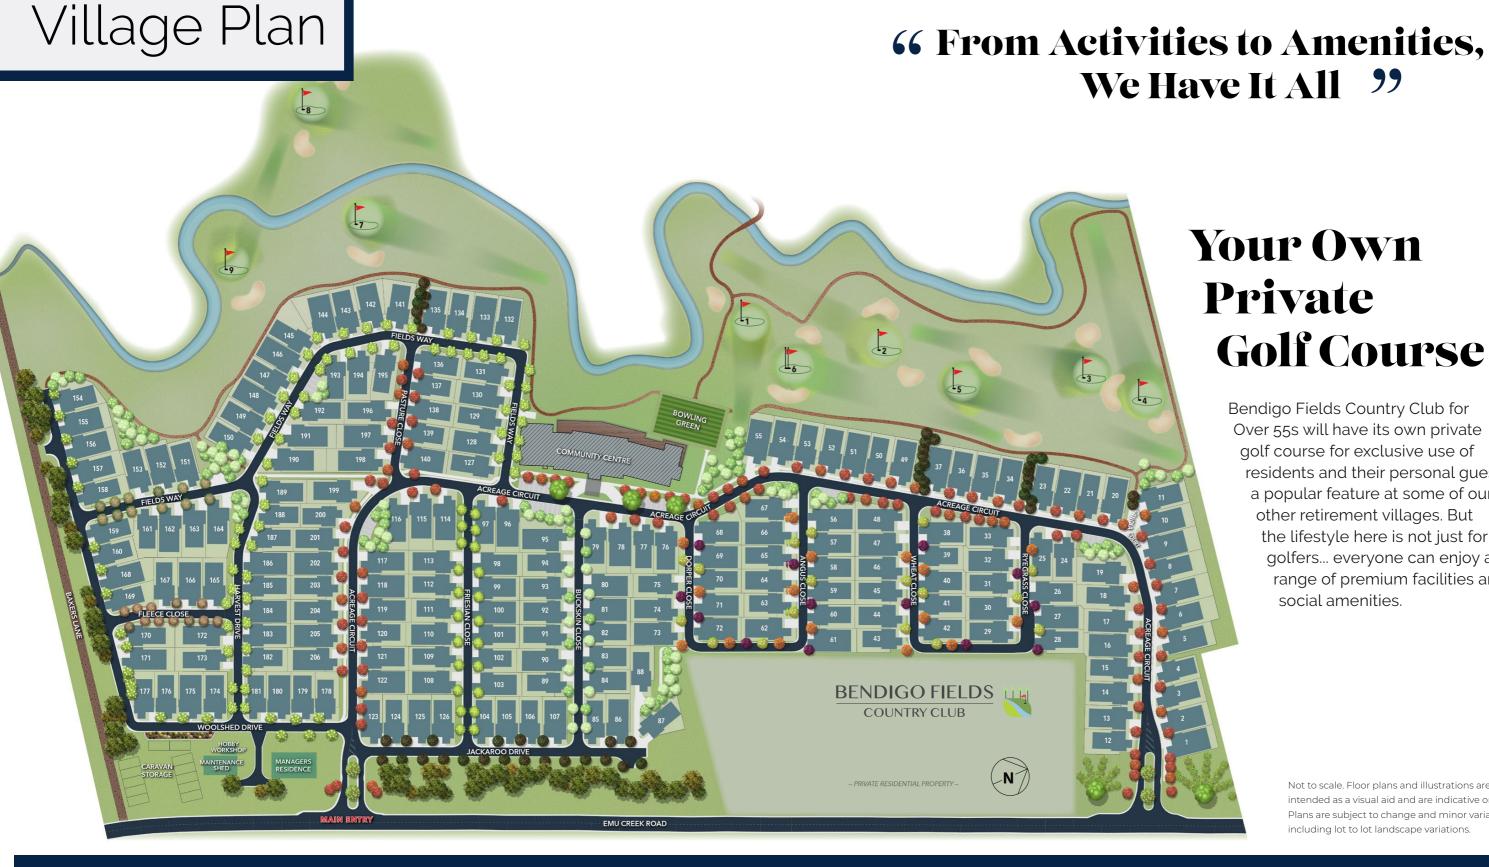

#### Your Own Private **Golf Course**

Bendigo Fields Country Club for Over 55s will have its own private golf course for exclusive use of residents and their personal guests, a popular feature at some of our other retirement villages. But the lifestyle here is not just for golfers... everyone can enjoy a range of premium facilities and social amenities.

> Not to scale. Floor plans and illustrations are intended as a visual aid and are indicative only. Plans are subject to change and minor variations, including lot to lot landscape variations.

RELAXATION LOUNGES