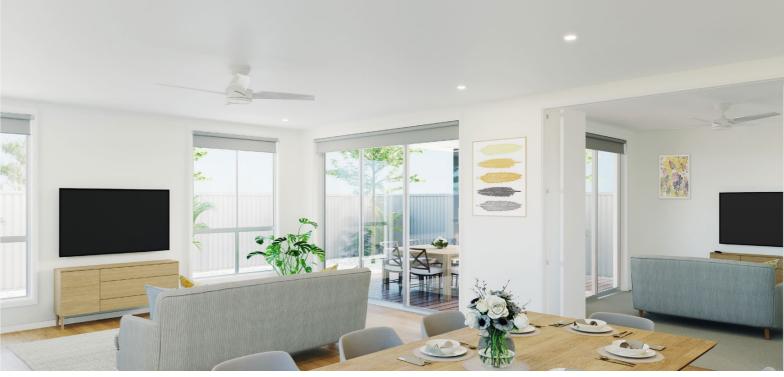

KITCHEN WIP

7.9x1.3

STUDY
3.2x4.5

PORCH

2.1x4.8

Bendigo Fields Country Club will feature a new range of homes, architecturally designed inside and out, to meet both the needs of retirees and expectations of modern 2020's living. The Platinum Range offers practical, open plan designs that make good use of space and flexibility of living.

Homes will be completely fitted out with all necessary inclusions ready to enjoy, in a contemporary and well branded styling. Showing friends and relatives your new home will be a pleasure.

All designs have either a light or dark external colour palette and three internal colour palettes to choose from.