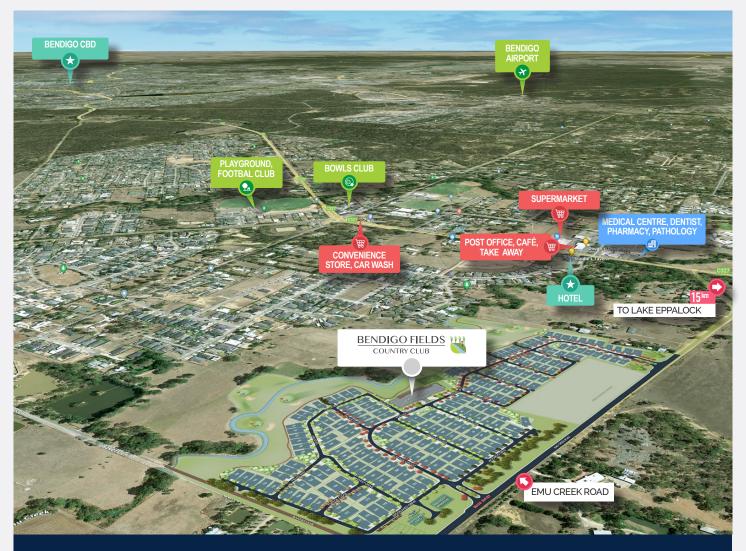

#### 66 Now it's Time to Enjoy the Lifestyle You Deserve 99

The quaint country township of Strathfieldsaye blends the location's rural ambience with the convenience of the major regional city of Bendigo being close by. Bendigo Fields is located within a kilometre of Strathfieldsaye's main street and shopping area, featuring supermarket, medical centre, pharmacy, hotel and other amenities to satisfy daily necessities.

#### **Bendigo Fields Country Club**

100 Emu Creek Road , Strathfieldsaye, VIC, 3551

bf.sales@countryclubliving.com.au

www.bendigofields.com.au

Sales Enquiries: **1800 467 227** 

TEN VILLAGES NATIONALLY
INCLUDING EIGHT IN VICTORIA