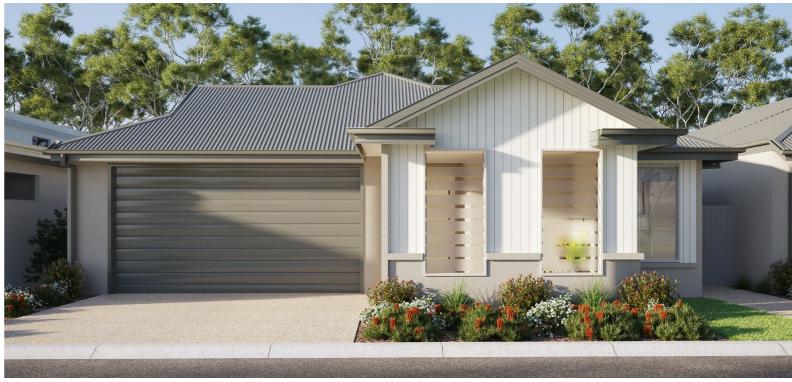

## Kingston

 AREAS

 Living
 141.5 m²

 Porch
 11.8 m²

 Alfresco
 17.3 m²

 Garage
 43.2 m²

 Total
 213.8 m²

🗀 2 🗀 2 🖨 2

Typical Lot Size 13m x 27m