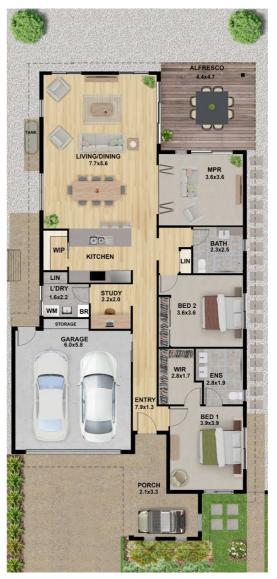

13m x 28.5m

Typical Lot Size

Not to scale. Floor plans and illustrations are intended as a visual aid and are indicative only. Plans are subject to change and minor variations, including lot to lot landscape variations.

ENS
1.7x3.6

1.7x3.6

BED 1
3.9x3.9

BED 2
3.6x3.6

LIN WIR
1.6x2.0

MARKET STORAGE

GARAGE
6.0x5.8

CO

KITCHEN WIP

7.9x1.3

STUDY
3.2x4.5

PORCH

2.1x4.8

Bendigo Fields Country Club will feature a new range of homes, architecturally designed inside and out, to meet both the needs of retirees and expectations of modern 2020's living. The Platinum Range offers practical, open plan designs that make good use of space and flexibility of living.