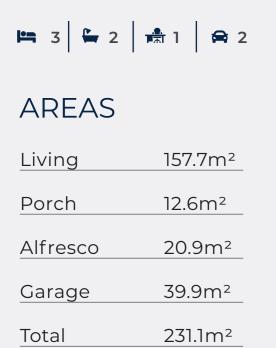

#### **AREAS**

Living 168.5m<sup>2</sup>

Porch 13.1m<sup>2</sup>

Alfresco 22.0m<sup>2</sup>

Garage 38.4m<sup>2</sup>

Total 242.0m<sup>2</sup>

Typical Lot Size 13m x 27m

ALFRESCO
5.1x2.5