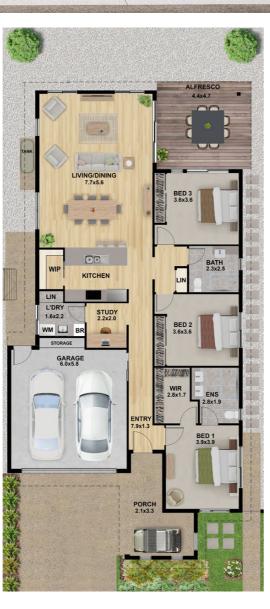

#### **AREAS**

Living 168.5m<sup>2</sup>

Porch 13.1m<sup>2</sup>

Alfresco 22.0m<sup>2</sup>

Garage 38.4m<sup>2</sup>

Total 242.0m<sup>2</sup>

Typical Lot Size 13m x 27m

ALFRESCO
5.1x2.5

ENS
1.7x3.6

1.7x3.6

BED 1
3.9x3.9

BED 2
3.6x3.6

LIN WIR
1.6x2.0

MARKET STORAGE

GARAGE
6.0x5.8

CO

KITCHEN WIP

7.9x1.3

STUDY
3.2x4.5

PORCH

2.1x4.8

Bendigo Fields Country Club will feature a new range of homes, architecturally designed inside and out, to meet both the needs of retirees and expectations of modern 2020's living. The Platinum Range offers practical, open plan designs that make good use of space and flexibility of living.