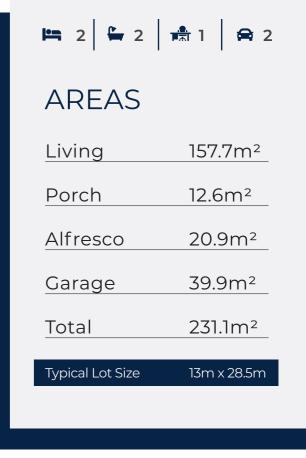

13m x 28.5m

Typical Lot Size

Not to scale. Floor plans and illustrations are intended as a visual aid and are indicative only. Plans are subject to change and minor variations, including lot to lot landscape variations.