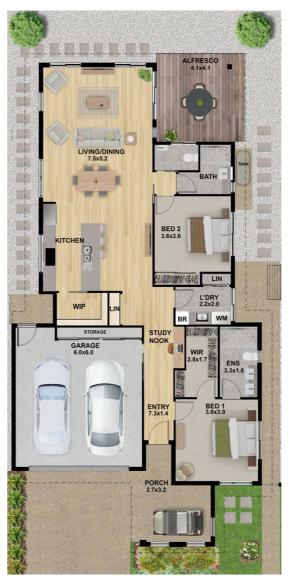

## Kingston

 AREAS

 Living
 141.5 m²

 Porch
 11.8 m²

 Alfresco
 17.3 m²

 Garage
 43.2 m²

 Total
 213.8 m²

🗀 2 🗀 2 🖨 2

Typical Lot Size 13m x 27m