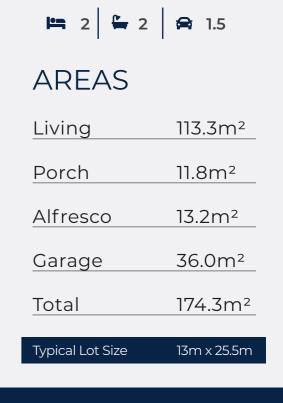

ns are intended as a visual aid and are indicative only. Plans are subject to change and minor variations, including lot to lot landscape variations.



RELAXATION LOUNGES



DINING AREA



CLUB BARS



BILLIARDS





THEATRE



CRAFT ROOM



HAIRDRESSING SALON



INDOOR LAP POOL



HYDROTHERAPY POOL



EXERCISE FACILITIES



**BOWLING GREEN** 



PRIVATE 9 HOLE GOLF COURSE



WALKING TRACKS



PICKLE BALL COURT





CROQUET GREEN



BBQ AREA



HOBBY WORKSHOP



COMMUNITY VEGETABLE





CARAVAN STORAGE



PET FRIENDLY POLICY



24HR EMERGENCY
CALL SYSTEM



ON-SITE - LIVE IN











Not to scale. Floor plans and illustrations are intended as a visual aid and are indicative only. Plans are subject to change and minor variations, including lot to lot landscape variations.

## Links







Not to scale. Floor plans and illustrations are intended as a visual aid and are indicative only. Plans are subject to change and minor variations, including lot to lot landscape variations.

## Jasmine

## Kingston







#### **AREAS**

Living 131.1m<sup>2</sup>

Porch 11.9m<sup>2</sup>

Alfresco 17.6m<sup>2</sup>

Garage 34.1m<sup>2</sup>

Total 194.7m<sup>2</sup>

Typical Lot Size 13m x 27m

Not to scale. Floor plans and illustrations are intended as a visual aid and are indicative only. Plans are subject to change and minor variations, including lot to lot landscape variations.





 AREAS

 Living
 141.5 m²

 Porch
 11.8 m²

 Alfresco
 17.3 m²

 Garage
 43.2 m²

 Total
 213.8 m²

🗀 2 🗀 2 🖨 2

Typical Lot Size 13m x 27m

Not to scale. Floor plans and illustrations are intended as a